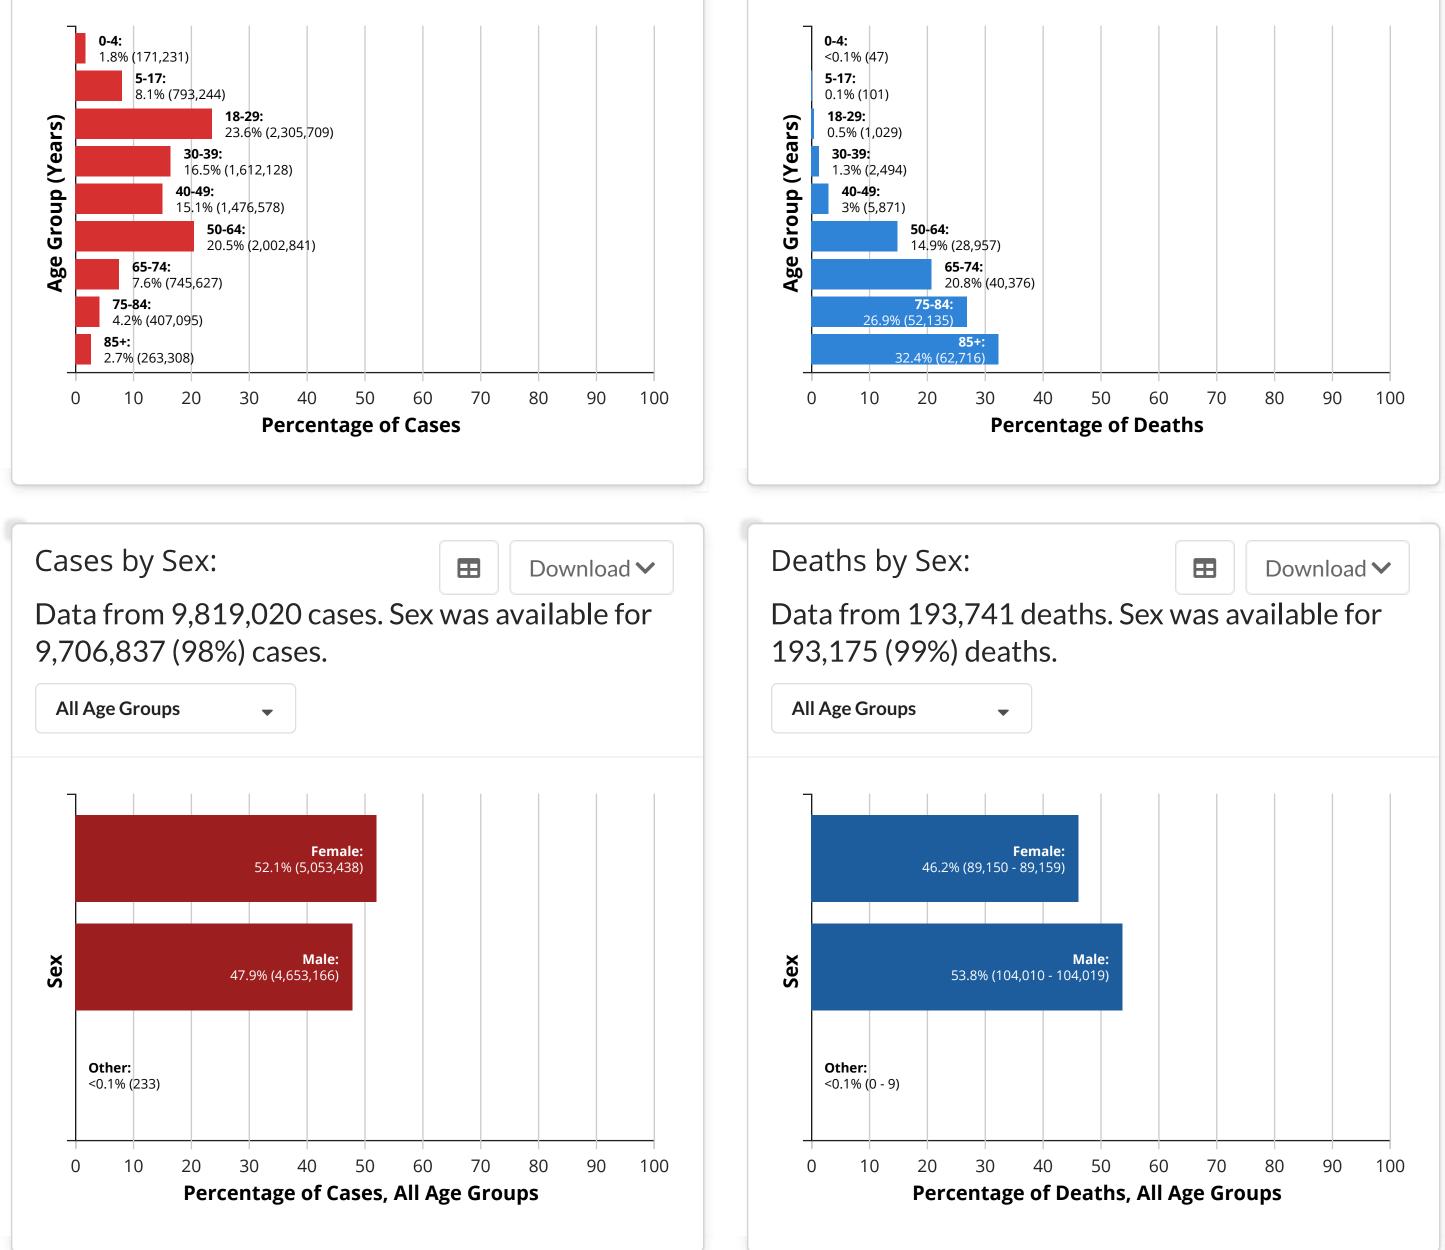

Cases by Age Group:

Download V

Data from 9,819,020 cases. Age group was available for 9,777,761 (99%) cases.

Deaths by Race/Ethnicity:

Download V

Data from 193,741 deaths. Race/Ethnicity was available for 152,948 (78%) deaths.

Deaths by Age Group:

Download V

Data from 193,741 deaths. Age group was available for 193,726 (99%) deaths.

View and Download COVID-19 Case Surveillance Public Use Data

Data Sources, References & Notes: Data are based on COVID-19 case-level data reported by state and territorial jurisdictions to the Centers for Disease Control and