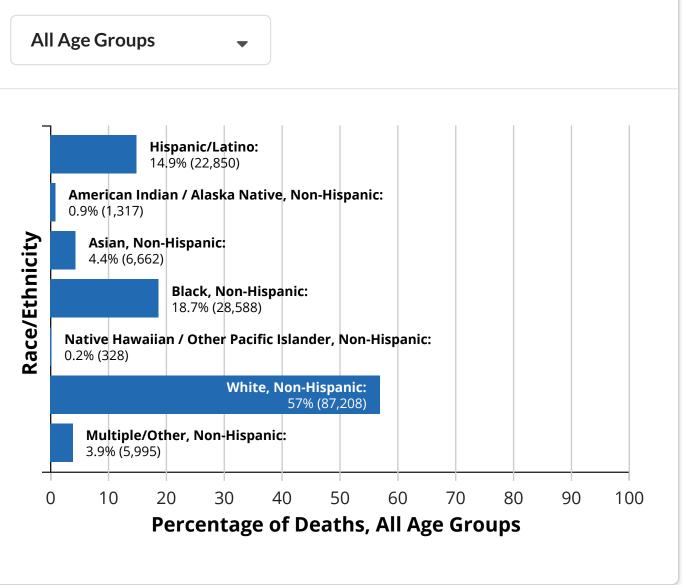

Cases by Age Group:

Download V

Data from 9,819,020 cases. Age group was available for 9,777,761 (99%) cases.

Deaths by Race/Ethnicity:

Download V

Data from 193,741 deaths. Race/Ethnicity was available for 152,948 (78%) deaths.