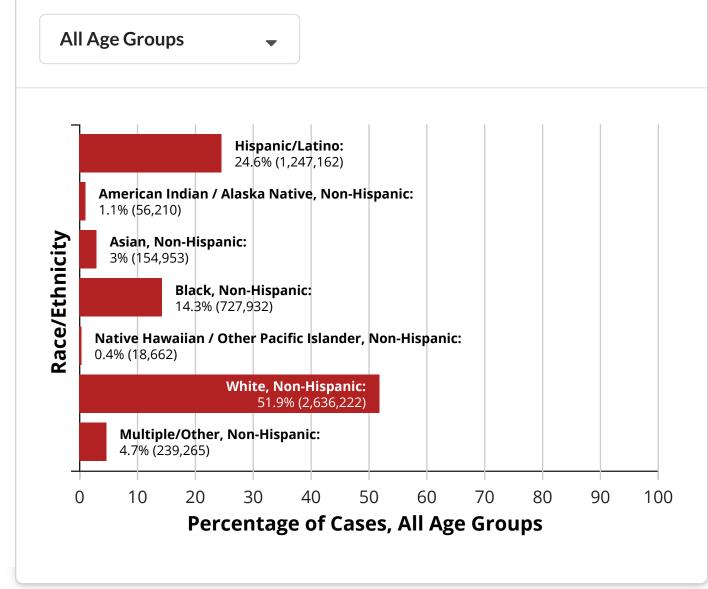

Percentages displayed in the charts below represent the percent of cases or deaths for which the demographic variable of interest is known.

CDC | Updated: Nov 29 2020 1:32PM

Data from 9,819,020 cases. Race/Ethnicity was available for 5,080,406 (51%) cases.